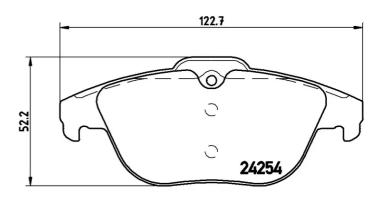

## **Technical specifications**

| EAN code<br><b>8020584104880</b>                 | Axle<br><b>Rear</b>              | Thickness 18 mm                                                                 |
|--------------------------------------------------|----------------------------------|---------------------------------------------------------------------------------|
| Width<br>123 mm                                  | Height <b>52</b> mm              | Braking system<br><b>Teves</b>                                                  |
| Wear indicator<br>Prepared for wear<br>indicator | WVA number<br><b>24254,25282</b> | Accessories<br>With accessories<br>With anti-squeal<br>shim<br>With piston clip |