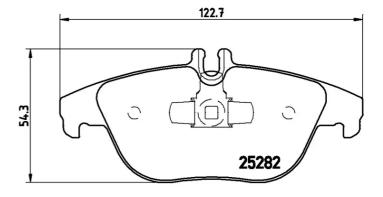

## **Technical specifications**

| EAN code<br><b>8020584104880</b>                 | Axle<br><b>Rear</b>              | Thickness 18 mm                                                                 |
|--------------------------------------------------|----------------------------------|---------------------------------------------------------------------------------|
| Width<br>123 mm                                  | Height <b>52</b> mm              | Braking system<br><b>Teves</b>                                                  |
| Wear indicator<br>Prepared for wear<br>indicator | WVA number<br><b>24254,25282</b> | Accessories<br>With accessories<br>With anti-squeal<br>shim<br>With piston clip |