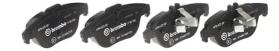

## **BRAKE PAD P 50 104**

## The P 50 104 brake pad is synonymous with reliability

The Brembo brake pad guarantees ultimate safety when braking thanks to the use of more than 100 different compounds, designed according to the type of vehicle and use. Stopping distances reduced to a minimum, maximum driving comfort and silent operation are the most important features of Brembo materials. Brembo brake pads are supplied together with an extensive range of accessories and assembly kits for professional-standard installation.

## **Technical specifications**

| EAN code<br><b>8020584104880</b>                 | Axle<br><b>Rear</b>              | Thickness 18 mm                                                                 |
|--------------------------------------------------|----------------------------------|---------------------------------------------------------------------------------|
| Width<br>123 mm                                  | Height <b>52</b> mm              | Braking system<br><b>Teves</b>                                                  |
| Wear indicator<br>Prepared for wear<br>indicator | WVA number<br><b>24254,25282</b> | Accessories<br>With accessories<br>With anti-squeal<br>shim<br>With piston clip |