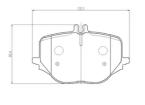

## **Technical specifications**

**Thickness** EAN code Axle 8020584122846 17 mm Rear

Width Height Braking system

132 mm **80** mm ZF

Wear indicator Accessories

WVA number Prepared for wear With anti-squeal 26391,26390