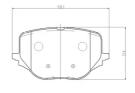

## **Technical specifications**

**Thickness** EAN code Axle 8020584122846 17 mm Rear

Width Height Braking system

132 mm **80** mm ZF

Wear indicator Accessories

WVA number Prepared for wear With anti-squeal 26391,26390