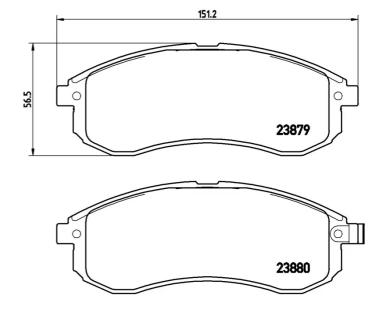

### **Technical specifications**

| EAN code                          | Axle                             | Thickness                               |
|-----------------------------------|----------------------------------|-----------------------------------------|
| <b>8020584054802</b>              | <b>Front</b>                     | <b>16</b> mm                            |
| Width                             | Height                           | Braking system                          |
| <b>151</b> mm                     | <b>57</b> mm                     | <b>Sumitomo</b>                         |
| Wear indicator<br><b>Acoustic</b> | WVA number<br><b>23879,23880</b> | Accessories<br>With anti-squeal<br>shim |