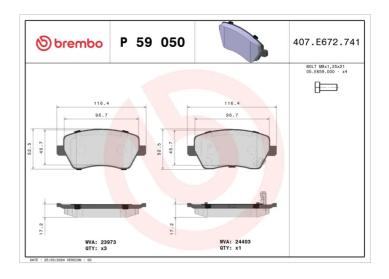

## **Technical specifications**

| EAN code<br><b>8020584061541</b> | Axle<br>Front             | Thickness 17 mm                                                             |
|----------------------------------|---------------------------|-----------------------------------------------------------------------------|
| Width 116 mm                     | Height 53 mm              | Braking system<br>Lucas                                                     |
| Wear indicator Acoustic          | WVA number<br>23973,24403 | Accessories With accessories With anti-squeal shim With brake caliper bolts |