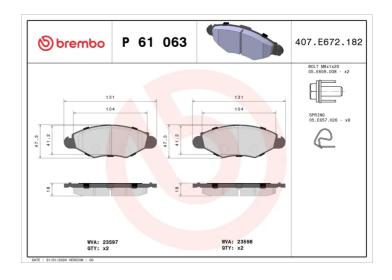

## **Technical specifications**

Axle

| 8020584056394                    | Front                            | <b>18</b> mm                                                                |
|----------------------------------|----------------------------------|-----------------------------------------------------------------------------|
| Width<br>131 mm                  | Height<br><b>47</b> mm           | Braking system<br><b>Bosch</b>                                              |
| Wear indicator<br><b>Without</b> | WVA number<br><b>23597,23598</b> | Accessories With accessories With anti-squeal shim With brake caliper bolts |

**Thickness** 

**COMPATIBLE VEHICLES** 