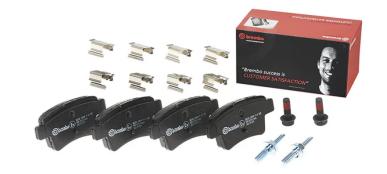

## The P 61 085 brake pad is synonymous with reliability

The Brembo brake pad guarantees ultimate safety when braking thanks to the use of more than 100 different compounds, designed according to the type of vehicle and use. Stopping distances reduced to a minimum, maximum driving comfort and silent operation are the most important features of Brembo materials. Brembo brake pads are supplied together with an extensive range of accessories and assembly kits for professional-standard installation.

- ✓ OE-equivalent
- Brembo quality
- ✓ ECE-R90 certificate
- ✓ Safety
- Performance
- ✓ Comfort
- With accessories

## **Technical specifications**

| EAN code<br><b>8020584061633</b> | Axle<br><b>Rear</b>     | Thickness<br><b>16</b> mm                                                   |
|----------------------------------|-------------------------|-----------------------------------------------------------------------------|
| Width<br>103 mm                  | Height 48 mm            | Braking system<br><b>Bosch</b>                                              |
| Wear indicator<br><b>Without</b> | WVA number <b>24540</b> | Accessories With accessories With anti-squeal shim With brake caliper bolts |