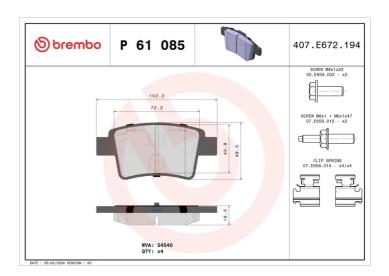

## **BRAKE PAD P 61 085**

## **Technical specifications**

| EAN code<br><b>8020584061633</b> | Axle<br><b>Rear</b>     | Thickness<br><b>16</b> mm                                                   |
|----------------------------------|-------------------------|-----------------------------------------------------------------------------|
| Width<br>103 mm                  | Height 48 mm            | Braking system<br><b>Bosch</b>                                              |
| Wear indicator<br><b>Without</b> | WVA number <b>24540</b> | Accessories With accessories With anti-squeal shim With brake caliper bolts |