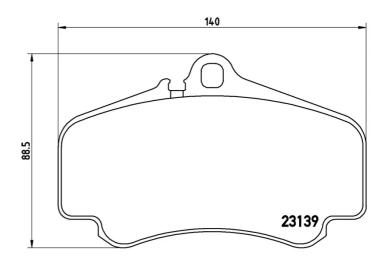

## **Technical specifications**

| EAN code<br><b>8020584061824</b>           | Axle<br>Front           | Thickness  17 mm                  |
|--------------------------------------------|-------------------------|-----------------------------------|
| Width<br><b>140</b> mm                     | Height<br><b>89</b> mm  | Braking system<br><b>Brembo</b>   |
| Wear indicator Prepared for wear indicator | WVA number <b>23139</b> | Accessories With anti-squeal shim |