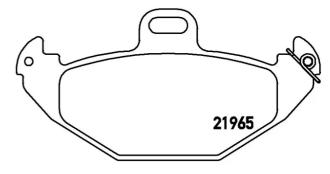

## **Technical specifications**

Axle

| 8020584056844                    | Rear                             | <b>15</b> mm                      |
|----------------------------------|----------------------------------|-----------------------------------|
| Width 126 mm                     | Height<br><b>63</b> mm           | Braking system<br><b>Brembo</b>   |
| Wear indicator<br><b>Without</b> | WVA number<br><b>21965,21966</b> | Accessories With anti-squeal shim |