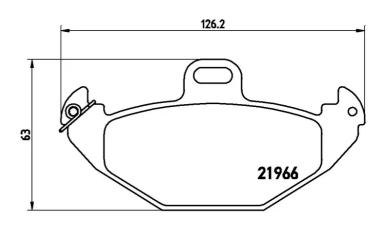

## **Technical specifications**

Axle

| 8020584056844                    | Rear                             | <b>15</b> mm                      |
|----------------------------------|----------------------------------|-----------------------------------|
| Width 126 mm                     | Height<br><b>63</b> mm           | Braking system<br><b>Brembo</b>   |
| Wear indicator<br><b>Without</b> | WVA number<br><b>21965,21966</b> | Accessories With anti-squeal shim |