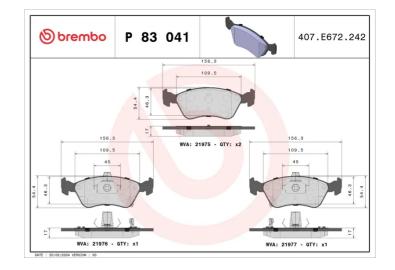

#### **Technical specifications** Thickness EAN code Axle 8020584057766 Front 18 mm Width Height Braking system 156 mm 55 mm Teves Accessories With accessories Wear indicator WVA number With anti-squeal 21975,21976,21977 Acoustic shim With piston clip