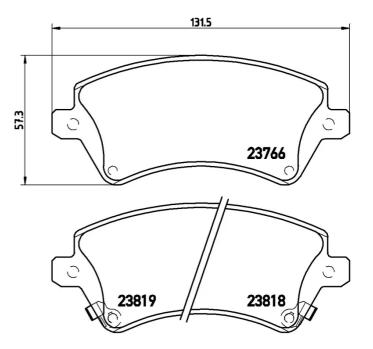

## **Technical specifications**

| EAN code       | Axle         | Thickness      |
|----------------|--------------|----------------|
| 8020584057995  | Front        | <b>18</b> mm   |
| Width          | Height       | Braking system |
| <b>132</b> mm  | <b>57</b> mm | <b>Lucas</b>   |
| Wear indicator | WVA number   | Accessories    |

23766,23818,23819

With anti-squeal shim

**COMPATIBLE VEHICLES** 