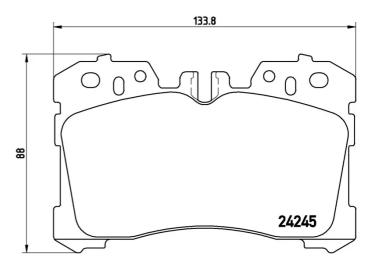

## **Technical specifications**

| EAN code                                   | Axle                    | Thickness                         |
|--------------------------------------------|-------------------------|-----------------------------------|
| 8020584062135                              | Front                   | <b>19</b> mm                      |
| Width                                      | Height                  | Braking system                    |
| <b>134</b> mm                              | <b>88</b> mm            | Advics                            |
| Wear indicator Prepared for wear indicator | WVA number <b>24245</b> | Accessories With anti-squeal shim |