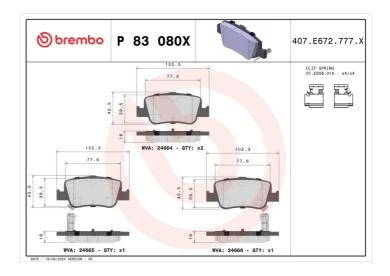

## **Technical specifications**

Axle

| 8020584121887                  | Rear                                   | <b>16</b> mm                                  |
|--------------------------------|----------------------------------------|-----------------------------------------------|
| Width 102 mm                   | Height 46 mm                           | Braking system<br>Bosch                       |
| Wear indicator <b>Acoustic</b> | WVA number<br><b>24664,24665,24666</b> | Accessories With accessories With anti-squeal |