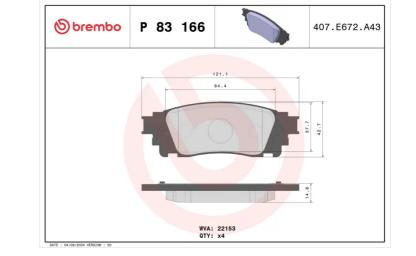

## **Technical specifications**

| EAN code                  | Axle                | Thickness                               |
|---------------------------|---------------------|-----------------------------------------|
| 8020584086926             | <b>Rear</b>         | <b>15</b> mm                            |
| Width                     | Height              | Braking system                          |
| <b>121</b> mm             | <b>43</b> mm        | <b>Akebono</b>                          |
| Wear indicator<br>Without | WVA number<br>22153 | Accessories<br>With anti-squeal<br>shim |