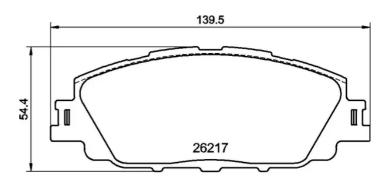

## **Technical specifications**

| EAN code<br><b>8020584117453</b> | Axle<br>Front                 | Thickness<br>17 mm                |
|----------------------------------|-------------------------------|-----------------------------------|
| Width<br>140 mm                  | Height<br><b>54</b> mm        | Braking system  Advics            |
| Wear indicator<br><b>Without</b> | WVA number <b>26217,26218</b> | Accessories With anti-squeal shim |