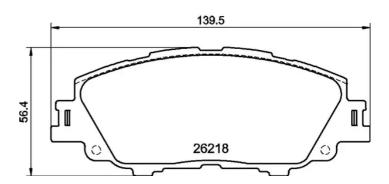

## **Technical specifications**

| EAN code<br><b>8020584117453</b> | Axle<br>Front                 | Thickness<br>17 mm                |
|----------------------------------|-------------------------------|-----------------------------------|
| Width<br>140 mm                  | Height<br><b>54</b> mm        | Braking system  Advics            |
| Wear indicator<br><b>Without</b> | WVA number <b>26217,26218</b> | Accessories With anti-squeal shim |