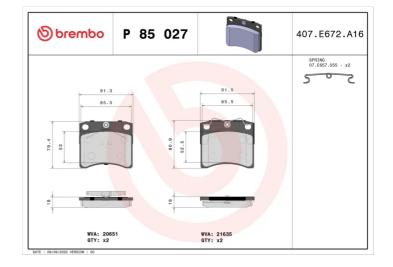

- OE-equivalent
- Brembo quality
- ECE-R90 certificate
- Safety
- Performance
- Comfort
- With accessories

| Technical specifications  |                           |                                                             |
|---------------------------|---------------------------|-------------------------------------------------------------|
| EAN code                  | Axle                      | Thickness                                                   |
| 8020584058305             | Front                     | <b>18</b> mm                                                |
| Width                     | Height                    | Braking system                                              |
| <b>92</b> mm              | <b>80</b> mm              | <b>Lucas</b>                                                |
| Wear indicator<br>Without | WVA number<br>20651,21635 | Accessories<br>With accessories<br>With anti-squeal<br>shim |