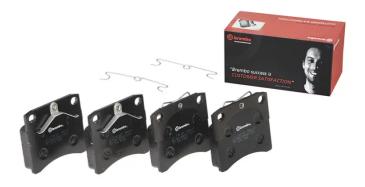

## BRAKE PAD P 85 027

The P 85 027 brake pad is synonymous with reliability

The Brembo brake pad guarantees ultimate safety when braking thanks to the use of more than 100 different compounds, designed according to the type of vehicle and use. Stopping distances reduced to a minimum, maximum driving comfort and silent operation are the most important features of Brembo materials. Brembo brake pads are supplied together with an extensive range of accessories and assembly kits for professionalstandard installation.

- OE-equivalent
- Brembo quality
- ECE-R90 certificate
- Safety
- Performance
- Comfort
- With accessories

| Technical specifications  |                           |                                                             |
|---------------------------|---------------------------|-------------------------------------------------------------|
| EAN code                  | Axle                      | Thickness                                                   |
| 8020584058305             | Front                     | <b>18</b> mm                                                |
| Width                     | Height                    | Braking system                                              |
| <b>92</b> mm              | <b>80</b> mm              | <b>Lucas</b>                                                |
| Wear indicator<br>Without | WVA number<br>20651,21635 | Accessories<br>With accessories<br>With anti-squeal<br>shim |