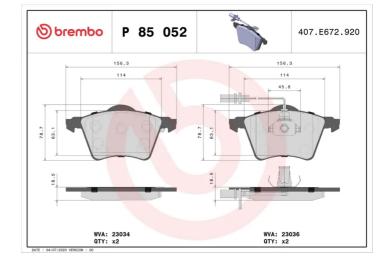

#### **Technical specifications**

| EAN code                          | Axle                      | Thickness                               |
|-----------------------------------|---------------------------|-----------------------------------------|
| <b>8020584058558</b>              | Front                     | <b>19</b> mm                            |
| Width                             | Height                    | Braking system                          |
| <b>156</b> mm                     | <b>79</b> mm              | <b>Teves</b>                            |
| Wear indicator<br><b>Electric</b> | WVA number<br>23034,23036 | Accessories<br>With anti-squeal<br>shim |