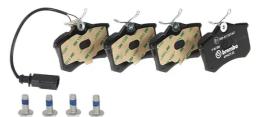

## **BRAKE PAD P 85 058**

## The P 85 058 brake pad is synonymous with reliability

The Brembo brake pad guarantees ultimate safety when braking thanks to the use of more than 100 different compounds, designed according to the type of vehicle and use. Stopping distances reduced to a minimum, maximum driving comfort and silent operation are the most important features of Brembo materials. Brembo brake pads are supplied together with an extensive range of accessories and assembly kits for professional-standard installation.

- Brembo quality
- ✓ ECE-R90 certificate
- Safety
- Performance
- ✓ Comfort
- With accessories