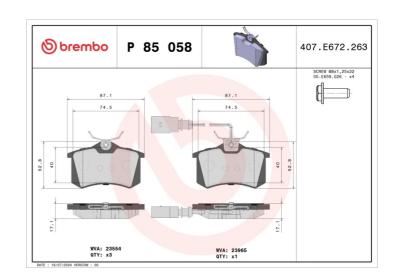

## **BRAKE PAD P 85 058**

## **Technical specifications**

| EAN code       | Axle              | Thickness          |
|----------------|-------------------|--------------------|
| 8020584058619  | Rear              | <b>17</b> mm       |
| Width          | Height            | Braking system     |
|                | 3                 | 3 3                |
| <b>87</b> mm   | <b>53</b> mm      | Lucas              |
|                |                   | Accessories        |
|                |                   | With accessories   |
| Wear indicator | WVA number        | With anti-squeal   |
| Electric       | 20961,23554,23965 | shim               |
|                | •                 | With brake caliper |
|                |                   | bolts              |