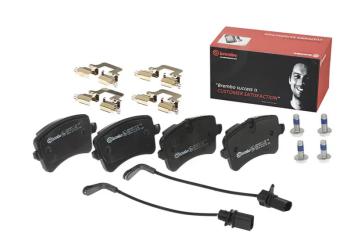

## The P 85 118 brake pad is synonymous with reliability

The Brembo brake pad guarantees ultimate safety when braking thanks to the use of more than 100 different compounds, designed according to the type of vehicle and use. Stopping distances reduced to a minimum, maximum driving comfort and silent operation are the most important features of Brembo materials. Brembo brake pads are supplied together with an extensive range of accessories and assembly kits for professional-standard installation.

Brembo quality

ECE-R90 certificate

Safety

Performance

Comfort

With accessories

## **Technical specifications**

| Tooling Spo                       |                                  |                                                                             |
|-----------------------------------|----------------------------------|-----------------------------------------------------------------------------|
| EAN code<br><b>8020584103913</b>  | Axle<br><b>Rear</b>              | Thickness 18 mm                                                             |
| Width<br>117 mm                   | Height<br><b>59</b> mm           | Braking system<br><b>Lucas</b>                                              |
| Wear indicator<br><b>Electric</b> | WVA number<br><b>24606,25214</b> | Accessories With accessories With anti-squeal shim With brake caliper bolts |