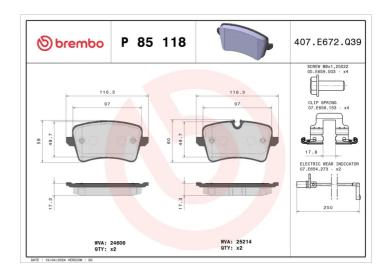

## **BRAKE PAD P 85 118**

## **Technical specifications**

| Tooling Spo                       |                                  |                                                                             |
|-----------------------------------|----------------------------------|-----------------------------------------------------------------------------|
| EAN code<br><b>8020584103913</b>  | Axle<br><b>Rear</b>              | Thickness 18 mm                                                             |
| Width<br>117 mm                   | Height<br><b>59</b> mm           | Braking system<br><b>Lucas</b>                                              |
| Wear indicator<br><b>Electric</b> | WVA number<br><b>24606,25214</b> | Accessories With accessories With anti-squeal shim With brake caliper bolts |