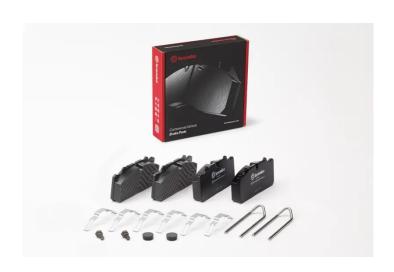

## The P A7 001 brake pad is synonymous with reliability

The Brembo brake pad guarantees ultimate safety when braking thanks to the use of more than 100 different compounds, designed according to the type of vehicle and use. Stopping distances reduced to a minimum, maximum driving comfort and silent operation are the most important features of Brembo materials. Brembo brake pads are supplied together with an extensive range of accessories and assembly kits for professional-standard installation.

- ✓ OE-equivalent
- Brembo quality
- ✓ ECE-R90 certificate
- Safety
- Performance
- ✓ Comfort
- ✓ With accessories