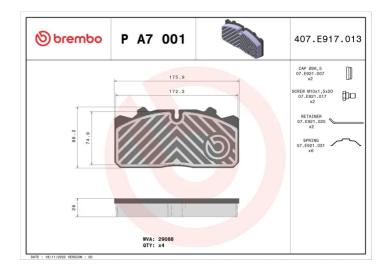

## **Technical specifications**

| EAN code<br><b>8020584122129</b>                 | Axle<br>Front and rear     | Thickness<br><b>26</b> mm                          |
|--------------------------------------------------|----------------------------|----------------------------------------------------|
| Width 176 mm                                     | Height<br><b>86</b> mm     | Braking system<br><b>Wabco</b>                     |
| Wear indicator<br>Prepared for wear<br>indicator | WVA number<br><b>29088</b> | Accessories With accessories With anti-squeal shim |