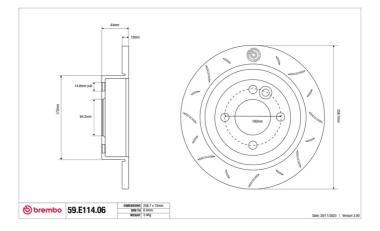

- OE-equivalent
- Brembo quality
- ECE-R90 certificate
- Safety
- Performance
- Comfort
- Sports driving
- Sporty look

| Diameter                  | Thickness (TH)                   | Height (A)   |
|---------------------------|----------------------------------|--------------|
| <b>259</b> mm             | <b>10</b> mm                     | <b>44</b> mm |
| Number of holes (C        | ) Brake disc type                | Centering    |
| <b>4</b>                  | <b>Solid</b>                     | <b>64</b> mm |
| Min. thickness            | Tightening torque                | Axle         |
| <b>8,6</b> mm             | <b>120</b> Nm                    | <b>Rear</b>  |
| Units per box<br><b>1</b> | EAN code<br><b>8020584604779</b> |              |