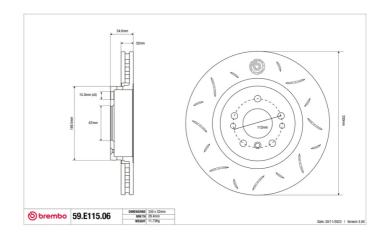

## **Technical specifications**

Diameter Thickness (TH) Height (A)
330 mm 32 mm 55 mm

Number of holes (C) Brake disc type

Centering

Solid

67 mm

Min. thickness Tightening torque Axle

29,4 mm T50 Nm Front

Units per box EAN code **1 8020584605790** 