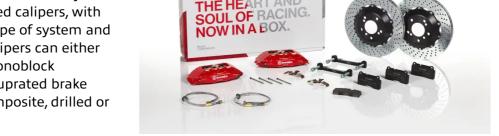

## The 1B1.8014A\_ GT kit is synonymous with superior performance

Complete braking systems, comprising components derived from the world of motorsports and offering unrivalled levels of technology on the market. They feature aluminium radial-mounted fixed calipers, with opposing pistons. Depending on the type of system and the required performance level, the calipers can either be in two-parts, monoblock or even monoblock machined from solid billet metal. The uprated brake discs can be integral (one-piece) or composite, drilled or slotted.