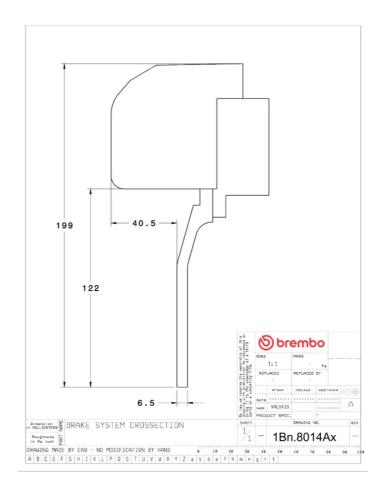

## **Technical specifications**

Axle Diameter Thickness (TH)

**Front** 355 mm 32 mm

Caliper pistons Disc type Caliper type

4 2 pieces 2 pieces