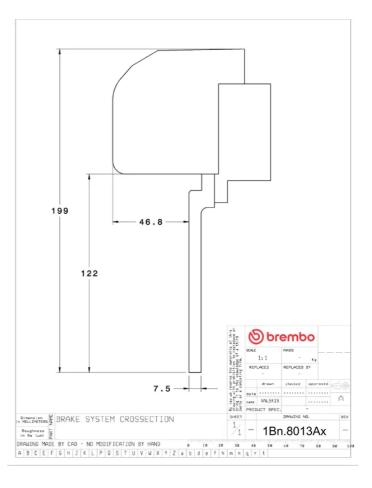

## () brembo

## UPGRADE GT KIT 1B3.8013A\_

The 1B3.8013A\_ GT kit is synonymous with superior performance

Complete braking systems, comprising components derived from the world of motorsports and offering unrivalled levels of technology on the market. They feature aluminium radial-mounted fixed calipers, with opposing pistons. Depending on the type of system and the required performance level, the calipers can either be in two-parts, monoblock or even monoblock machined from solid billet metal. The uprated brake discs can be integral (one-piece) or composite, drilled or slotted.

- Brembo quality
- Safety
- Performance
- Comfort
- Sports driving
- Sporty look

Available in 3 colours

1B3.8013A1

1B3.8013A2

1B3.8013A3





## **Technical specifications**