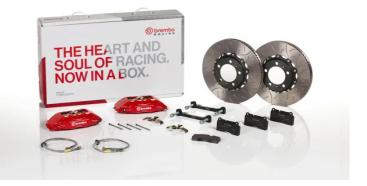

## UPGRADE GT KIT 1B3.8013A\_

The 1B3.8013A\_ GT kit is synonymous with superior performance

Complete braking systems, comprising components derived from the world of motorsports and offering unrivalled levels of technology on the market. They feature aluminium radial-mounted fixed calipers, with opposing pistons. Depending on the type of system and the required performance level, the calipers can either be in two-parts, monoblock or even monoblock machined from solid billet metal. The uprated brake discs can be integral (one-piece) or composite, drilled or slotted.

- Brembo quality
- Safety
- Performance
- Comfort
- Sports driving
- Sporty look

Available in 3 colours

1B3.8013A1

1B3.8013A2

1B3.8013A3