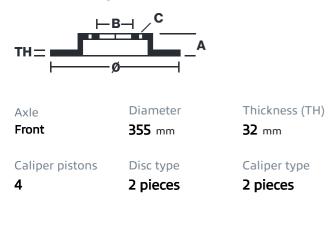

## () brembo

## UPGRADE GT KIT 1B3.8013A\_

The 1B3.8013A\_ GT kit is synonymous with superior performance

Complete braking systems, comprising components derived from the world of motorsports and offering unrivalled levels of technology on the market. They feature aluminium radial-mounted fixed calipers, with opposing pistons. Depending on the type of system and the required performance level, the calipers can either be in two-parts, monoblock or even monoblock machined from solid billet metal. The uprated brake discs can be integral (one-piece) or composite, drilled or slotted.

- Brembo quality
- Safety
- Performance
- Comfort
- Sports driving
- Sporty look

Available in 3 colours

1B3.8013A1

1B3.8013A2

1B3.8013A3





## **Technical specifications**