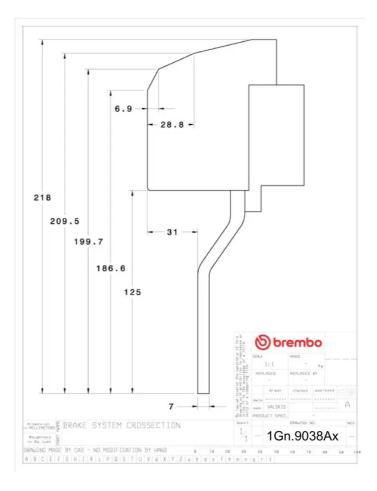

## () brembo

## UPGRADE GT KIT 1G2.9038A\_

The 1G2.9038A\_ GT kit is synonymous with superior performance

Complete braking systems, comprising components derived from the world of motorsports and offering unrivalled levels of technology on the market. They feature aluminium radial-mounted fixed calipers, with opposing pistons. Depending on the type of system and the required performance level, the calipers can either be in two-parts, monoblock or even monoblock machined from solid billet metal. The uprated brake discs can be integral (one-piece) or composite, drilled or slotted.

- Brembo quality
- Safety
- Performance
- Comfort
- Sports driving
- Sporty look

Available in 3 colours

1G2.9038A1

1G2.9038A2

1G2.9038A3





## **Technical specifications**





COMPATIBLE VEHICLES