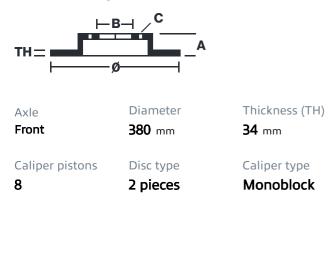

## () brembo

## UPGRADE GT KIT 1G2.9038A\_

The 1G2.9038A\_ GT kit is synonymous with superior performance

Complete braking systems, comprising components derived from the world of motorsports and offering unrivalled levels of technology on the market. They feature aluminium radial-mounted fixed calipers, with opposing pistons. Depending on the type of system and the required performance level, the calipers can either be in two-parts, monoblock or even monoblock machined from solid billet metal. The uprated brake discs can be integral (one-piece) or composite, drilled or slotted.

- Brembo quality
- Safety
- Performance
- Comfort
- Sports driving
- Sporty look

Available in 3 colours

1G2.9038A1

1G2.9038A2

1G2.9038A3





## **Technical specifications**





COMPATIBLE VEHICLES