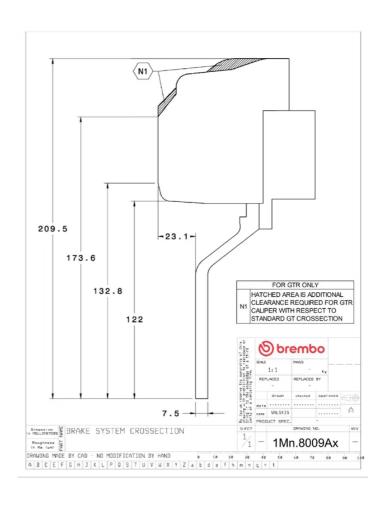

## **Technical specifications**

Axle Diameter Thickness (TH)

**Front** 355 mm 32 mm

Caliper pistons Disc type Caliper type

6 2 pieces Monoblock