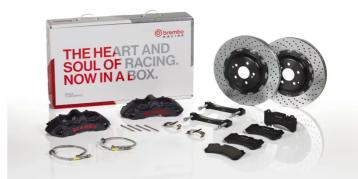

## The 1M1.8010AS GT kit is synonymous with superior performance

Complete braking systems, comprising components derived from the world of motorsports and offering unrivalled levels of technology on the market. They feature aluminium radial-mounted fixed calipers, with opposing pistons. Depending on the type of system and the required performance level, the calipers can either be in two-parts, monoblock or even monoblock machined from solid billet metal. The uprated brake discs can be integral (one-piece) or composite, drilled or slotted.

- discs can be integral (one-piece) or composite, drilled or slotted.
- Brembo quality
- ✓ Safety
- ✓ Performance
- ✓ Comfort
- Racing inspired
- Sports driving
- Sporty look

Available in 1 colours