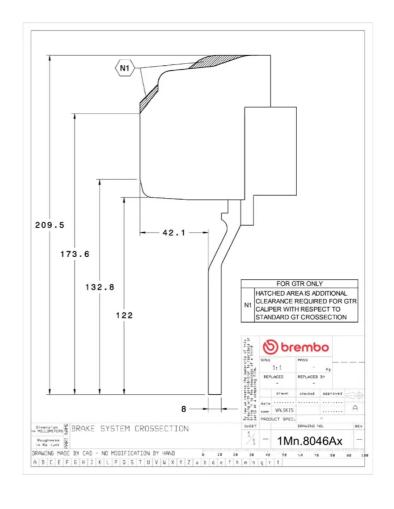

046AS GT kit is synonymous with superior performance

Complete braking systems, comprising components derived from the world of motorsports and offering unrivalled levels of technology on the market. They feature aluminium radial-mounted fixed calipers, with opposing pistons. Depending on the type of system and the required performance level, the calipers can either be in two-parts, monoblock or even monoblock machined from solid billet metal. The uprated brake discs can be integral (one-piece) or composite, drilled or slotted.

- ✓ Brembo quality
- ✓ Safety
- ✓ Performance
- ✓ Comfort
- Racing inspired
- Sports driving
- Sporty look







## **Technical specifications**



Axle Diameter Thickness (TH)

**Front** 355 mm 32 mm

Caliper pistons Disc type Caliper type

6 2 pieces Monoblock