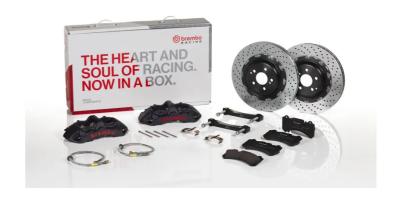

## UPGRADE GT | S KIT 1M1.8046AS

## The 1M1.8046AS GT kit is synonymous with superior performance

Complete braking systems, comprising components derived from the world of motorsports and offering unrivalled levels of technology on the market. They feature aluminium radial-mounted fixed calipers, with opposing pistons. Depending on the type of system and the required performance level, the calipers can either be in two-parts, monoblock or even monoblock machined from solid billet metal. The uprated brake discs can be integral (one-piece) or composite, drilled or slotted.

## **Technical specifications**

Axle Diameter Thickness (TH)

**Front** 355 mm 32 mm

Caliper pistons Disc type Caliper type

6 2 pieces Monoblock