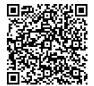

## () brembo

## UPGRADE GT | S KIT 1M1.8061AS

The 1M1.8061AS GT kit is synonymous with superior performance

Complete braking systems, comprising components derived from the world of motorsports and offering unrivalled levels of technology on the market. They feature aluminium radial-mounted fixed calipers, with opposing pistons. Depending on the type of system and the required performance level, the calipers can either be in two-parts, monoblock or even monoblock machined from solid billet metal. The uprated brake discs can be integral (one-piece) or composite, drilled or slotted.

- Brembo quality
- Safety
- Performance
- Comfort
- Racing inspired
- Sports driving
- Sporty look

Available in 1 colours



1M1.8061ASS





## **Technical specifications**