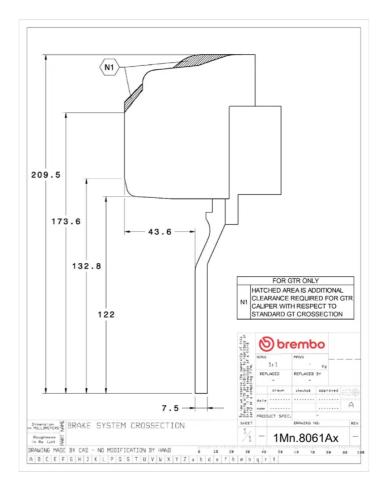

## UPGRADE GT | S KIT 1M1.8061AS

The 1M1.8061AS GT kit is synonymous with superior performance

Complete braking systems, comprising components derived from the world of motorsports and offering unrivalled levels of technology on the market. They feature aluminium radial-mounted fixed calipers, with opposing pistons. Depending on the type of system and the required performance level, the calipers can either be in two-parts, monoblock or even monoblock machined from solid billet metal. The uprated brake discs can be integral (one-piece) or composite, drilled or slotted.