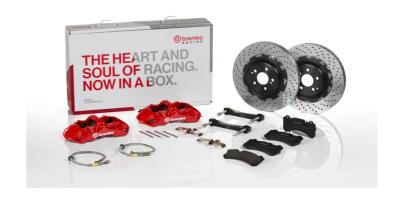

## UPGRADE GT KIT 1M1.8069A\_

## The 1M1.8069A\_ GT kit is synonymous with superior performance

Complete braking systems, comprising components derived from the world of motorsports and offering unrivalled levels of technology on the market. They feature aluminium radial-mounted fixed calipers, with opposing pistons. Depending on the type of system and the required performance level, the calipers can either be in two-parts, monoblock or even monoblock machined from solid billet metal. The uprated brake discs can be integral (one-piece) or composite, drilled or slotted.