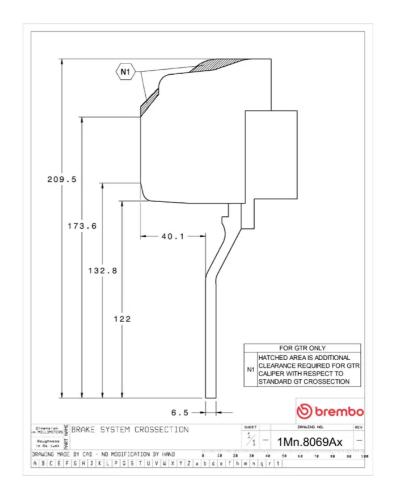

## **Technical specifications**

Axle Diameter Thickness (TH)

**Front** 355 mm 32 mm

Caliper pistons Disc type Caliper type

6 2 pieces Monoblock