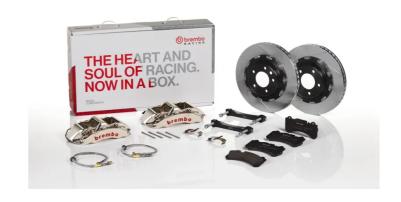

## The 1M2.8010AR GT kit is synonymous with superior performance

Complete braking systems, comprising components derived from the world of motorsports and offering unrivalled levels of technology on the market. They feature aluminium radial-mounted fixed calipers, with opposing pistons. Depending on the type of system and the required performance level, the calipers can either be in two-parts, monoblock or even monoblock machined from solid billet metal. The uprated brake discs can be integral (one-piece) or composite, drilled or slotted.