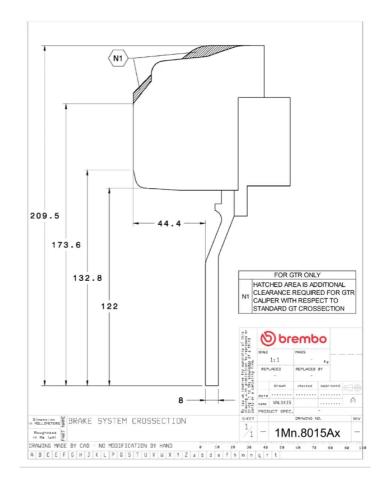

## () brembo

## UPGRADE GT KIT 1M2.8015A\_

The 1M2.8015A\_ GT kit is synonymous with superior performance

Complete braking systems, comprising components derived from the world of motorsports and offering unrivalled levels of technology on the market. They feature aluminium radial-mounted fixed calipers, with opposing pistons. Depending on the type of system and the required performance level, the calipers can either be in two-parts, monoblock or even monoblock machined from solid billet metal. The uprated brake discs can be integral (one-piece) or composite, drilled or slotted.

- Brembo quality
- Safety
- Performance
- Comfort
- Sports driving
- Sporty look

Available in 4 colours

1M2.8015A1

1M2.8015A2

1M2.8015A3

1M2.8015A5





## **Technical specifications**