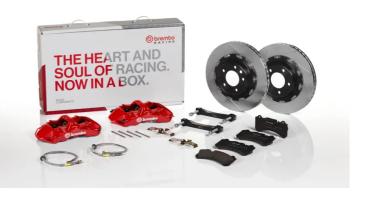

## UPGRADE GT KIT 1M2.8015A\_

The 1M2.8015A\_ GT kit is synonymous with superior performance

Complete braking systems, comprising components derived from the world of motorsports and offering unrivalled levels of technology on the market. They feature aluminium radial-mounted fixed calipers, with opposing pistons. Depending on the type of system and the required performance level, the calipers can either be in two-parts, monoblock or even monoblock machined from solid billet metal. The uprated brake discs can be integral (one-piece) or composite, drilled or slotted.

- Brembo quality
- Safety
- Performance
- Comfort
- Sports driving
- Sporty look

Available in 4 colours

1M2.8015A1

1M2.8015A2

1M2.8015A3

1M2.8015A5