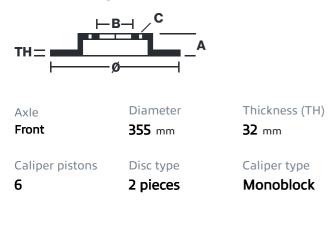

## () brembo

## UPGRADE GT KIT 1M2.8015A\_

The 1M2.8015A\_ GT kit is synonymous with superior performance

Complete braking systems, comprising components derived from the world of motorsports and offering unrivalled levels of technology on the market. They feature aluminium radial-mounted fixed calipers, with opposing pistons. Depending on the type of system and the required performance level, the calipers can either be in two-parts, monoblock or even monoblock machined from solid billet metal. The uprated brake discs can be integral (one-piece) or composite, drilled or slotted.

- Brembo quality
- Safety
- Performance
- Comfort
- Sports driving
- Sporty look

Available in 4 colours

1M2.8015A1

1M2.8015A2

1M2.8015A3

1M2.8015A5





## **Technical specifications**