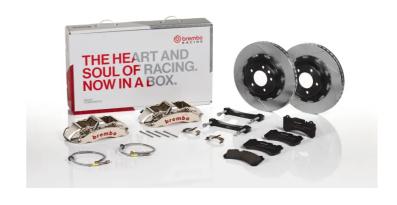

## UPGRADE GT | R KIT 1M2.8030AR

## The 1M2.8030AR GT kit is synonymous with superior performance

Complete braking systems, comprising components derived from the world of motorsports and offering unrivalled levels of technology on the market. They feature aluminium radial-mounted fixed calipers, with opposing pistons. Depending on the type of system and the required performance level, the calipers can either be in two-parts, monoblock or even monoblock machined from solid billet metal. The uprated brake discs can be integral (one-piece) or composite, drilled or slotted.

- Brembo quality
- ✓ Safety
- ✓ Performance
- ✓ Comfort
- Racing inspired
- Sports driving
- ✓ Sporty look

Available in 1 colours