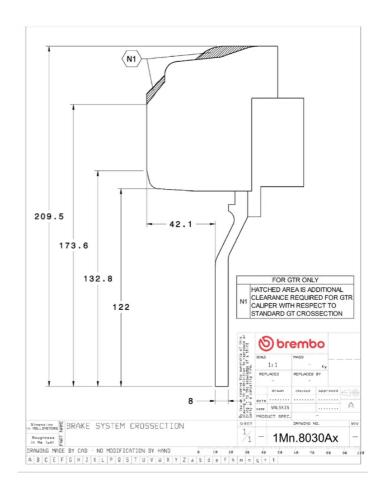

## **Technical specifications**

Axle Diameter Thickness (TH)

**Front** 355 mm 32 mm

Caliper pistons Disc type Caliper type

6 2 pieces Monoblock