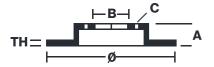

## **Technical specifications**

Axle Diameter Thickness (TH)

**Front** 355 mm 32 mm

Caliper pistons Disc type Caliper type

6 2 pieces Monoblock