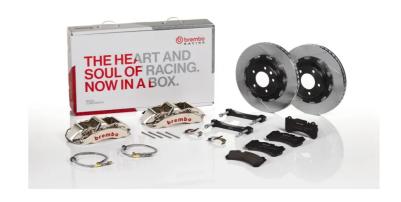

## UPGRADE GT | R KIT 1M2.8050AR

## The 1M2.8050AR GT kit is synonymous with superior performance

Complete braking systems, comprising components derived from the world of motorsports and offering unrivalled levels of technology on the market. They feature aluminium radial-mounted fixed calipers, with opposing pistons. Depending on the type of system and the required performance level, the calipers can either be in two-parts, monoblock or even monoblock machined from solid billet metal. The uprated brake discs can be integral (one-piece) or composite, drilled or slotted.

- Brembo quality
- ✓ Safety
- ✓ Performance
- ✓ Comfort
- Racing inspired
- Sports driving
- Sporty look

Available in 1 colours