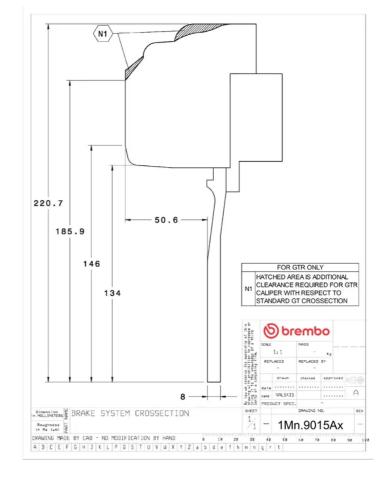

## **Technical specifications**

Axle Diameter Thickness (TH)

Front 380 mm 32 mm

Caliper pistons Disc type Caliper type

6 2 pieces Monoblock

**COMPATIBLE VEHICLES**