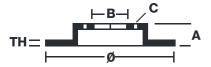

## **Technical specifications**

Axle Diameter Thickness (TH)

Front 380 mm 32 mm

Caliper pistons Disc type Caliper type

6 2 pieces Monoblock

**COMPATIBLE VEHICLES**