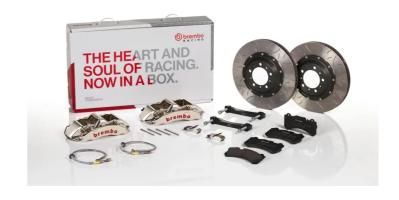

## UPGRADE GT | R KIT 1M3.8022AR

## The 1M3.8022AR GT kit is synonymous with superior performance

Complete braking systems, comprising components derived from the world of motorsports and offering unrivalled levels of technology on the market. They feature aluminium radial-mounted fixed calipers, with opposing pistons. Depending on the type of system and the required performance level, the calipers can either be in two-parts, monoblock or even monoblock machined from solid billet metal. The uprated brake discs can be integral (one-piece) or composite, drilled or slotted.

## **Technical specifications**

Axle Diameter Thickness (TH)

**Front** 355 mm 32 mm

Caliper pistons Disc type Caliper type

6 2 pieces Monoblock