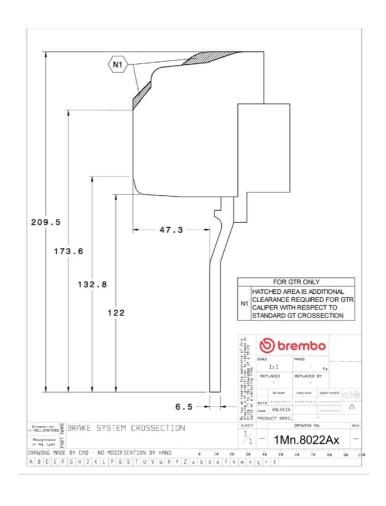

## UPGRADE GT | R KIT 1M3.8022AR

## The 1M3.8022AR GT kit is synonymous with superior performance

Complete braking systems, comprising components derived from the world of motorsports and offering unrivalled levels of technology on the market. They feature aluminium radial-mounted fixed calipers, with opposing pistons. Depending on the type of system and the required performance level, the calipers can either be in two-parts, monoblock or even monoblock machined from solid billet metal. The uprated brake discs can be integral (one-piece) or composite, drilled or slotted.