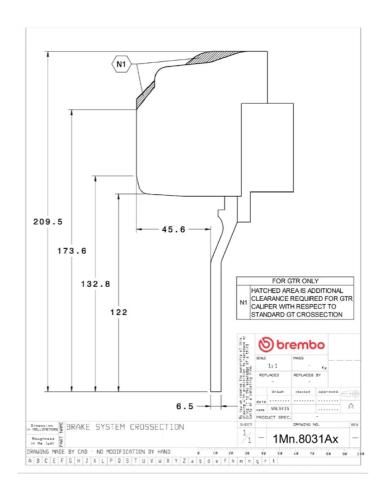

## **Technical specifications**

Axle Diameter Thickness (TH)

**Front** 355 mm 32 mm

Caliper pistons Disc type Caliper type

6 2 pieces Monoblock