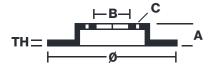

## **Technical specifications**

Axle Diameter Thickness (TH)

**Front** 355 mm 32 mm

Caliper pistons Disc type Caliper type

6 2 pieces Monoblock