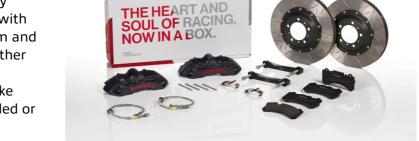

## UPGRADE GT | S KIT 1M3.8063AS

## The 1M3.8063AS GT kit is synonymous with superior performance

Complete braking systems, comprising components derived from the world of motorsports and offering unrivalled levels of technology on the market. They feature aluminium radial-mounted fixed calipers, with opposing pistons. Depending on the type of system and the required performance level, the calipers can either be in two-parts, monoblock or even monoblock machined from solid billet metal. The uprated brake discs can be integral (one-piece) or composite, drilled or slotted.