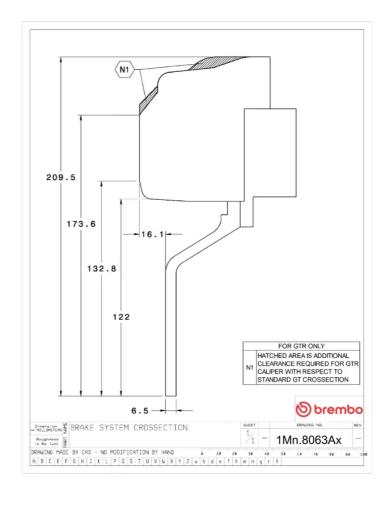

nonymous with superior performance

Complete braking systems, comprising components derived from the world of motorsports and offering unrivalled levels of technology on the market. They feature aluminium radial-mounted fixed calipers, with opposing pistons. Depending on the type of system and the required performance level, the calipers can either be in two-parts, monoblock or even monoblock machined from solid billet metal. The uprated brake discs can be integral (one-piece) or composite, drilled or slotted.



- Brembo quality
- ✓ Safety
- ✓ Performance
- Comfort
- Racing inspired
- Sports driving
- Sporty look

Available in 1 colours



## **Technical specifications**



Axle Diameter Thickness (TH)

**Front** 355 mm 32 mm

Caliper pistons Disc type Caliper type

6 2 pieces Monoblock