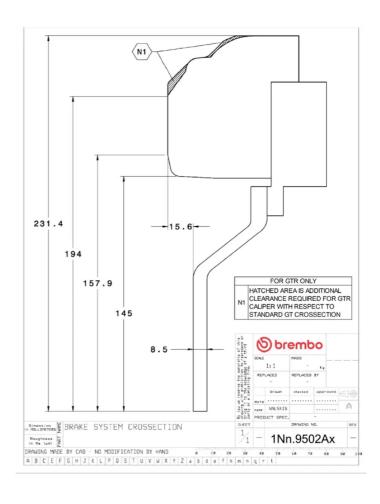

## **Technical specifications**

Axle Diameter Thickness (TH)

**Front** 405 mm 34 mm

Caliper pistons Disc type Caliper type

6 2 pieces Monoblock