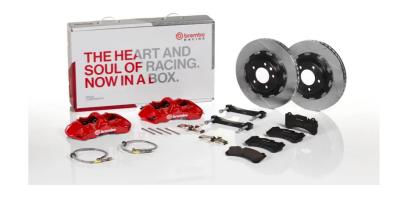

## UPGRADE GT KIT 1N2.9502A\_

## The 1N2.9502A\_ GT kit is synonymous with superior performance

Complete braking systems, comprising components derived from the world of motorsports and offering unrivalled levels of technology on the market. They feature aluminium radial-mounted fixed calipers, with opposing pistons. Depending on the type of system and the required performance level, the calipers can either be in two-parts, monoblock or even monoblock machined from solid billet metal. The uprated brake discs can be integral (one-piece) or composite, drilled or slotted.