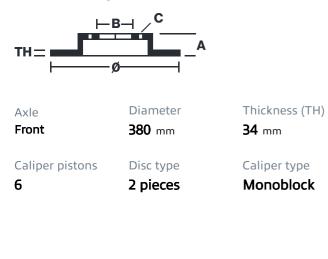

## () brembo

## UPGRADE GT KIT 1N3.9068A\_

The 1N3.9068A\_ GT kit is synonymous with superior performance

Complete braking systems, comprising components derived from the world of motorsports and offering unrivalled levels of technology on the market. They feature aluminium radial-mounted fixed calipers, with opposing pistons. Depending on the type of system and the required performance level, the calipers can either be in two-parts, monoblock or even monoblock machined from solid billet metal. The uprated brake discs can be integral (one-piece) or composite, drilled or slotted.

- Brembo quality
- Safety
- Performance
- Comfort
- Sports driving
- Sporty look

Available in 4 colours

1N3.9068A1

1N3.9068A2

1N3.9068A3

1N3.9068A5





## **Technical specifications**





**COMPATIBLE VEHICLES**