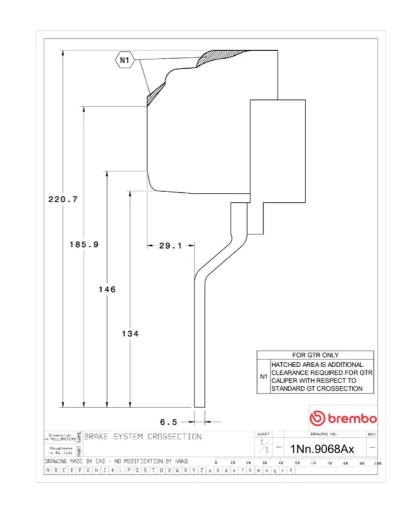

## () brembo

## UPGRADE GT KIT 1N3.9068A\_

The 1N3.9068A\_ GT kit is synonymous with superior performance

Complete braking systems, comprising components derived from the world of motorsports and offering unrivalled levels of technology on the market. They feature aluminium radial-mounted fixed calipers, with opposing pistons. Depending on the type of system and the required performance level, the calipers can either be in two-parts, monoblock or even monoblock machined from solid billet metal. The uprated brake discs can be integral (one-piece) or composite, drilled or slotted.

- Brembo quality
- Safety
- Performance
- Comfort
- Sports driving
- Sporty look

Available in 4 colours

1N3.9068A1

1N3.9068A2

1N3.9068A3

1N3.9068A5





## **Technical specifications**





**COMPATIBLE VEHICLES**