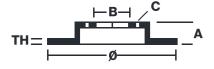

## **Technical specifications**

| Axle            | Diameter      | Thickness (TH) |
|-----------------|---------------|----------------|
| Front           | <b>380</b> mm | <b>34</b> mm   |
| Caliper pistons | Disc type     | Caliper type   |
| 6               | 2 pieces      | Monoblock      |