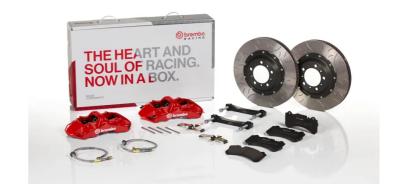

## UPGRADE GT KIT 1N3.9088A\_

## The 1N3.9088A\_ GT kit is synonymous with superior performance

Complete braking systems, comprising components derived from the world of motorsports and offering unrivalled levels of technology on the market. They feature aluminium radial-mounted fixed calipers, with opposing pistons. Depending on the type of system and the required performance level, the calipers can either be in two-parts, monoblock or even monoblock machined from solid billet metal. The uprated brake discs can be integral (one-piece) or composite, drilled or slotted.