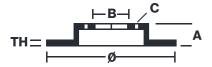

## **Technical specifications**

Axle Diameter Thickness (TH)

**Front** 380 mm 34 mm

Caliper pistons Disc type Caliper type

6 2 pieces BM monoblock

**COMPATIBLE VEHICLES**