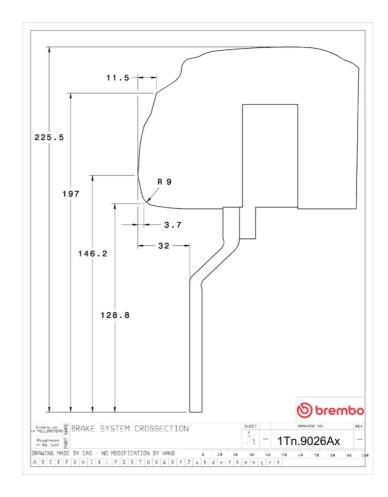

## **Technical specifications**

Axle Diameter Thickness (TH)

**Front** 380 mm 34 mm

Caliper pistons Disc type Caliper type

6 2 pieces BM monoblock

**COMPATIBLE VEHICLES**