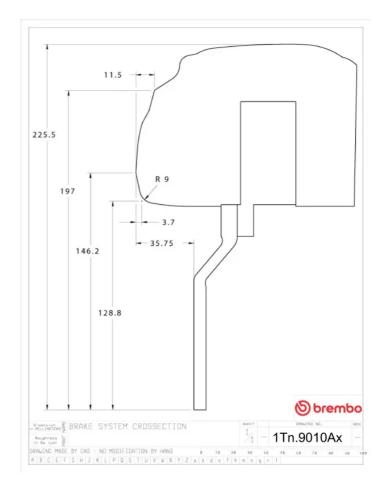

## The 1T2.9010A\_ GT kit is synonymous with superior performance

Complete braking systems, comprising components derived from the world of motorsports and offering unrivalled levels of technology on the market. They feature aluminium radial-mounted fixed calipers, with opposing pistons. Depending on the type of system and the required performance level, the calipers can either be in two-parts, monoblock or even monoblock machined from solid billet metal. The uprated brake discs can be integral (one-piece) or composite, drilled or slotted.