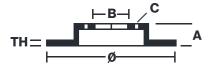

## **Technical specifications**

Axle Diameter Thickness (TH)

Front 380 mm 34 mm

Caliper pistons Disc type Caliper type

6 2 pieces BM monoblock

**COMPATIBLE VEHICLES**