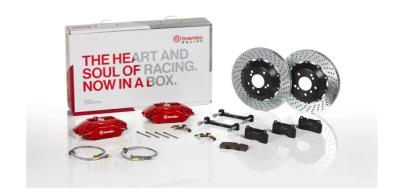

## UPGRADE GT KIT 2C1.8006A\_

## The 2C1.8006A\_ GT kit is synonymous with superior performance

Complete braking systems, comprising components derived from the world of motorsports and offering unrivalled levels of technology on the market. They feature aluminium radial-mounted fixed calipers, with opposing pistons. Depending on the type of system and the required performance level, the calipers can either be in two-parts, monoblock or even monoblock machined from solid billet metal. The uprated brake discs can be integral (one-piece) or composite, drilled or slotted.

## **Technical specifications**

Axle Diameter Thickness (TH)

**Rear** 345 mm 28 mm

Caliper pistons Disc type Caliper type

4 2 pieces 2 pieces

**COMPATIBLE VEHICLES**