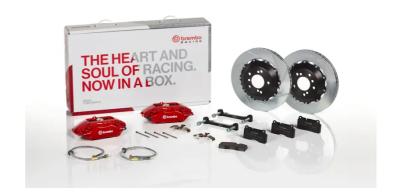

## The 2C2.6018A\_ GT kit is synonymous with superior performance

Complete braking systems, comprising components derived from the world of motorsports and offering unrivalled levels of technology on the market. They feature aluminium radial-mounted fixed calipers, with opposing pistons. Depending on the type of system and the required performance level, the calipers can either be in two-parts, monoblock or even monoblock machined from solid billet metal. The uprated brake discs can be integral (one-piece) or composite, drilled or slotted.

## **Technical specifications**

Axle Diameter Thickness (TH)

**Rear** 328 mm 28 mm

Caliper pistons Disc type Caliper type

4 2 pieces 2 pieces

**COMPATIBLE VEHICLES**