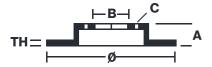

## **Technical specifications**

Axle Diameter Thickness (TH)

**Rear** 345 mm 28 mm

Caliper pistons Disc type Caliper type

4 2 pieces 2 pieces

**COMPATIBLE VEHICLES**