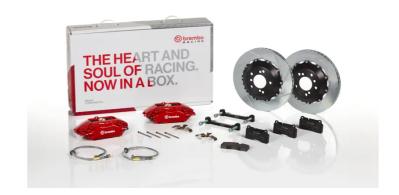

## UPGRADE GT KIT 2C2.8008A\_

## The 2C2.8008A\_ GT kit is synonymous with superior performance

Complete braking systems, comprising components derived from the world of motorsports and offering unrivalled levels of technology on the market. They feature aluminium radial-mounted fixed calipers, with opposing pistons. Depending on the type of system and the required performance level, the calipers can either be in two-parts, monoblock or even monoblock machined from solid billet metal. The uprated brake discs can be integral (one-piece) or composite, drilled or slotted.

- ✓ Brembo quality
- ✓ Safety
- Performance
- ✓ Comfort
- Sports driving
- ✓ Sporty look

2C2.8008A2

2C2.8008A3

## **Technical specifications**

Axle Diameter Thickness (TH)

**Rear** 345 mm 28 mm

Caliper pistons Disc type Caliper type

4 2 pieces 2 pieces

**COMPATIBLE VEHICLES**