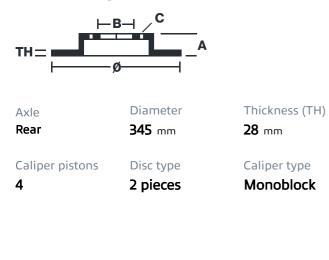

## () brembo

## UPGRADE GT KIT 2P1.8049A\_

The 2P1.8049A\_ GT kit is synonymous with superior performance

Complete braking systems, comprising components derived from the world of motorsports and offering unrivalled levels of technology on the market. They feature aluminium radial-mounted fixed calipers, with opposing pistons. Depending on the type of system and the required performance level, the calipers can either be in two-parts, monoblock or even monoblock machined from solid billet metal. The uprated brake discs can be integral (one-piece) or composite, drilled or slotted.

- Brembo quality
- Safety
- Performance
- Comfort
- Sports driving
- Sporty look

Available in 4 colours

2P1.8049A1

2P1.8049A2

2P1.8049A3

2P1.8049A5





## **Technical specifications**





**COMPATIBLE VEHICLES**