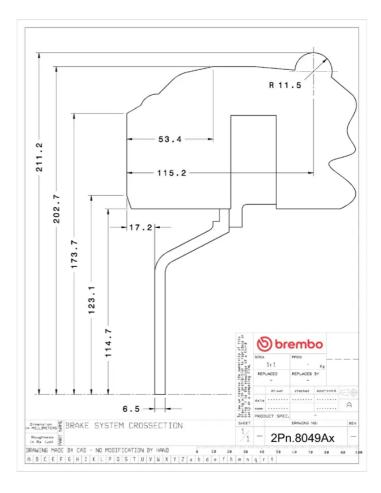

## () brembo

## UPGRADE GT KIT 2P1.8049A\_

The 2P1.8049A\_ GT kit is synonymous with superior performance

Complete braking systems, comprising components derived from the world of motorsports and offering unrivalled levels of technology on the market. They feature aluminium radial-mounted fixed calipers, with opposing pistons. Depending on the type of system and the required performance level, the calipers can either be in two-parts, monoblock or even monoblock machined from solid billet metal. The uprated brake discs can be integral (one-piece) or composite, drilled or slotted.

- Brembo quality
- Safety
- Performance
- Comfort
- Sports driving
- Sporty look

Available in 4 colours

2P1.8049A1

2P1.8049A2

2P1.8049A3

2P1.8049A5





## **Technical specifications**





**COMPATIBLE VEHICLES**