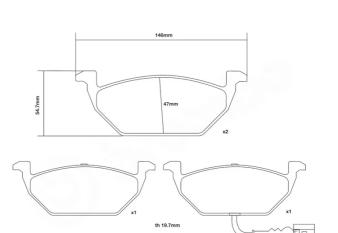

## **Technical specifications**

| Width         |  |
|---------------|--|
| <b>146</b> mm |  |

**20** mm

WVA number 23130,23131,23187

Axle Front

Thickness

EAN code 8020584602423