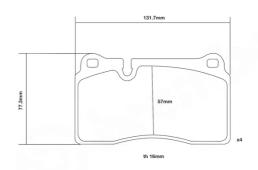

## **Technical specifications**

Width Thickness

132 mm

16 mm

Wear indicator
Prepared for wear indicator

WVA number

Axle

24098