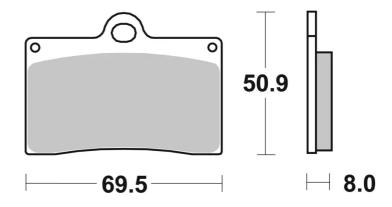

## **Technical specifications**

Width Height Thickness mm 50,9 mm 8 mm

Compound Units per box

Carbon ceramic 2

**COMPATIBLE VEHICLES**