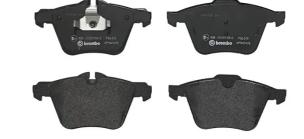

## **BRAKE PAD P 36 019**

## The P 36 019 brake pad is synonymous with reliability

The Brembo brake pad guarantees ultimate safety when braking thanks to the use of more than 100 different compounds, designed according to the type of vehicle and use. Stopping distances reduced to a minimum, maximum driving comfort and silent operation are the most important features of Brembo materials. Brembo brake pads are supplied together with an extensive range of accessories and assembly kits for professional-standard installation.

## **Technical specifications**

EAN code Thickness **8020584060858 19** mm

Width Height Braking system

**155** mm **74** mm **Teves** 

Wear indicator

Prepared for wear indicator

24079,24080

WVA number

With anti-squeal shim