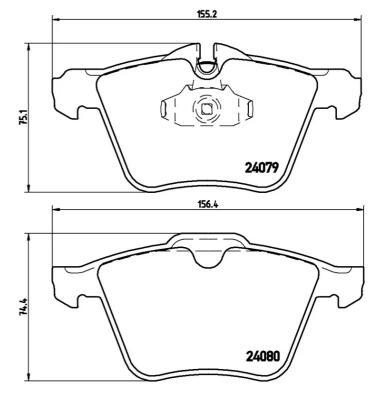

## **Technical specifications**

EAN code Thickness **8020584060858 19** mm

Width Height Braking system

**155** mm **74** mm **Teves** 

Wear indicator

Prepared for wear indicator

24079,24080

WVA number